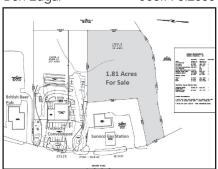

Nat Santoro 508.240.0334

Mashpee

station.

1.34 acres of land on Route 28, next to Stop & Shop gas

Ben Edgar 508.776.2635

**Plymouth** 

\$345,000

1.81 acres of General Business Land On Route 3A, just off Exit 2 of Rt 3.