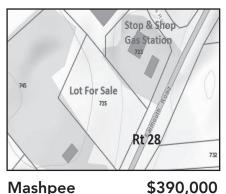

Nat Santoro 508.240.0334

Mashpee

station.

1.34 acres of land on Route 28, next to Stop & Shop gas

Ben Edgar 508.776.2635

**Plymouth** 

\$345,000

1.81 acres of General Business Land On Route 3A, just off Exit 2 of Rt 3.