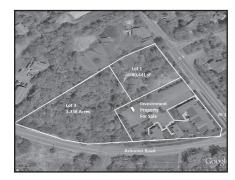

John Callahan 508.737.1322

Mashpee \$350,000 Mashpee Main Street 2 Lots of Commercial Land. 40,441 -98,738 SF.

Ben Edgar 508.776.2635

South Yarmouth \$9NNN

For Lease: Lighthouse Landing 3171 sq ft corner unit. Month's free rent. \$9NNN