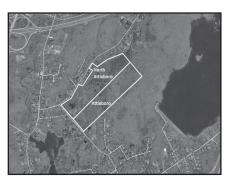

Nat Santoro 508.240.0334

North Attleboro \$3,000,000

Land development opportunity. Frontage on Rocklawn & Mt Hope 92+ acres.

Ben Edgar 508.776.2635

Eastham \$1,200,000

Highly visible 175 seat turnkey restaurant, plus attractive retail space. Lease/purchase offered.