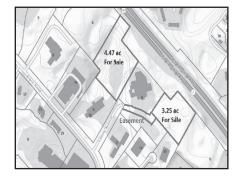

Nat Santoro 508.240.0334

Plymouth From \$629,000

Plymouth Industrial Park, 2 lots 3.25 ac for \$629,000 and 4.48 ac for \$849,000.

Ben Edgar 508.776.2635

Hyannis

\$447,000

Existing lodging business and real estate. Licensed for 12 boarders and 3 additional apartments.