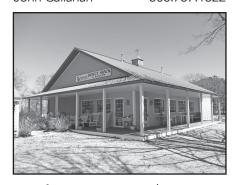

Nat Santoro 508.240.0334

North Attleboro \$3,000,000

Land development opportunity. Frontage on Rocklawn & Mt Hope 92+ acres.

Ben Edgar 508.776.2635

Eastham \$1,200,000

Highly visible 175 seat turnkey restaurant, plus attractive retail space. Lease/purchase offered.