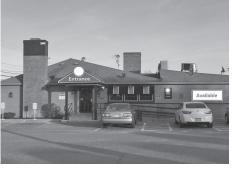

Wareham\$1,395,0006,800 sq ft restaurant building, almost turnkey,206 seats, 1.1 acres at stoplight. or for lease.Ben Edgar508.776.2635

Harwich \$1,299,000 Development opportunity: Former motel on 2.61 acres w/condo plans for 20 units. Nat Santoro 508.240.0334