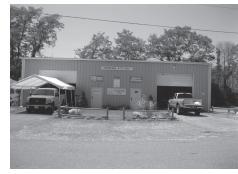

Brewster\$685,000Mixed use 2100 sq ft medical/office, two 2 br<br/>condo units, possible financing.Nat Santoro508.240.0334

Yarmouth Port\$587,0002500 sq ft Auto Business. Equipment included,<br/>spray booth, frame machine, 2 post lift, mig welder.Sandy Clarke413.531.4458