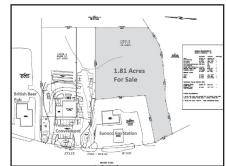

Orleans \$399,000 Visibility @ Orleans Rotary, GB zone fixer/tear down 2,520 sq ft. Office/retail, mixed use possible.

Nat Santoro 508.240.0334

\$345,000 Plymouth 1.81 acres of General Business Land On Route 3A, just off Exit 2 of Rt 3. Ben Edgar