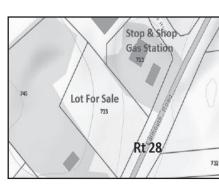

\$390,000 Mashpee 1.34 acres of land on Route 28, next to Stop & Shop gas station.

Ben Edgar

508.776.2635

508.240.0334

\$339,000 Harwich Office building for sale: 9 condo units, all separately metered, own 1/2 baths. Creative financing.