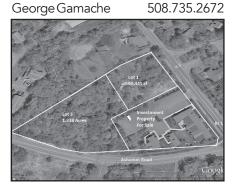

Sharon Dixon

Chatham \$49,000 Business Only for Sale: Established art gallery in high visibility, walk-by location. Upscale town. 508.240.0334 Nat Santoro

Bourne \$ call Lease 2,256 sq ft available with Drive-thru, 1/2 mile from Bourne Rotary, 1.89 acres.

George Gamache