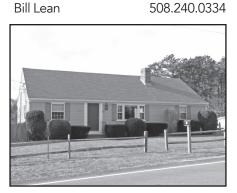

Nat Santoro

West Harwich \$67,500 Office Condo 664 sq ft, 3 offices & recepttion, many windows, 1/2 bath, storage. Call for details. Bill Lean 508.240.0334

**\$9 NNN** South Yarmouth For Lease: Lighthouse Landing, 3,173 sqft corner unit. Month's free rent, some build-out offered. 508.240.0334 Sharon Dixon