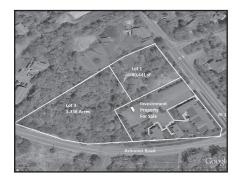

# **Orleans**

\$399,000

Visibility @Orleans rotary, GB zone fixer/tear down 2520 sq ft/ mixed use possible.

508.240.0334 Nat Santoro

Mashpee \$350,000 Mashpee Main Street 2 Lots of Commercial Land. 40,441 -98,738 SF.