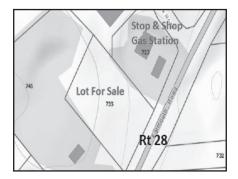

### Mashpee

\$390,000

1.34 acres of land on Route 28, next to Stop & Shop gas station.

Ben Edgar 508.776.2635