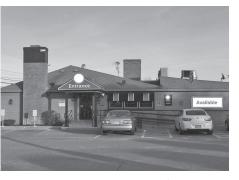

Bourne \$3,595,000 20,000 sf office building on 4 acres, expandable by 10,000 sf, or lease at \$15.50/sq ft NNN. Ben Edgar 508.776.2635

Falmouth \$3,290,000
Stunning ocean front Inn sitting on a bluff, with spectacular panoramic ocean views.