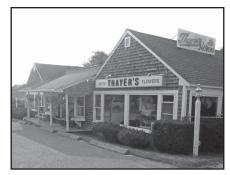

508.240.0334 Nat Santoro

Wellfleet

\$729,000

Turnkey 50 seat restaurant w/full liquor, elevator, patio, built 2006. Creative financing offered

508.240.0334 Nat Santoro

\$649,000 South Harwich

Business & RE: Florist Shop w/ great business & extra lot w/add'l income. Creative financing - call.