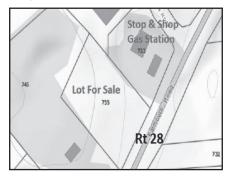

Amy Harbeck 508.364.5845

Mashpee

\$390,000

1.34 acres of land on Route 28, next to Stop & Shop gas station.

Ben Edgar 508.776.2635

Bourne

\$115,000

Office Condo, 1260 sf, finished with 4 private offices, kitchen & conference room.