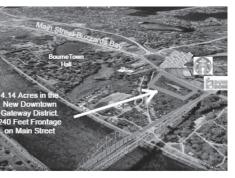

Buzzards Bay\$799,000New Downtown Gateway District4 + acre site.Mixed use zoning Town sewer.617.529.8616

East Wareham\$759,000Commercial office building with 10 units, 38parking spaces, and water views.Doug Azarian508.360.4600