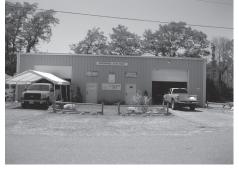

Brewster\$685,000Mixed use 2100 sqft medical/office, two 2 br<br/>condo units, possible financing.Nat Santoro508.240.0334

Yarmouth Port\$587,0002500 sq ft Auto Business. Equipment included,<br/>spray booth, frame machine, 2 post lift, mig welder.Sandy Clarke413.531.4458