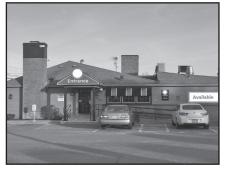

508.240.0334 Nat Santoro

Wellfleet

\$729,000

Turnkey 50 seat restaurant w/full liquor, elevator, patio, built 2006. Creative financing offered

508.240.0334 Nat Santoro

**Brewster** 

\$419,000

Six professional office/conference rms w/896 sqft warehouse, 2.5 ba, 1 mile to Exit 12, Route 6.