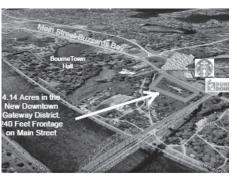

Harwich\$1,299,000Development opportunity:Former motel on2.61 acres w/condo plans for 20 units.Nat Santoro508.240.0334

Buzzards Bay\$799,000New Downtown Gateway District4 + acre site.Mixed use zoning Town sewer.617.529.8616