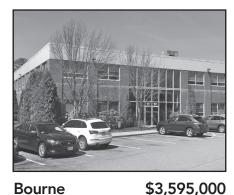

508.240.0334 Nat Santoro

**Bourne** 

20,000 sf office building on 4 acres, expandable, very good condition or Lease \$15.50/sf NNN

508.776.2635

Wareham \$1,495,000

6,800 sf restaurant building, almost turnkey, 206 seats, 1.1 ac at stoplight Lease \$8,000/mo NNN