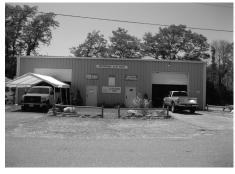

Yarmouth Port\$587,0002500 sq ft Auto Business. Equipment included,<br/>spray booth, frame machine, 2 post lift, mig welder.Sandy Clarke413.531.4458

Brewster\$499,000Bldg w/3 professional offices/ 2warehse bays/<br/>ample parking. Seller may help w/financing.Nat Santoro508.240.0334