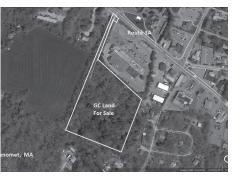

Plymouth\$699,000Manomet, 7.1 acres in retail district. Signage in<br/>visible location along Rte 3A.Ben Edgar508.776.2635

Yarmouth Port\$587,0002500 sq ft Auto Business. Equipment included,<br/>spray booth, frame machine, 2 post lift, mig welder.Sandy Clarke413.531.4458