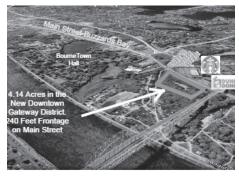

Buzzards Bay\$799,000New Downtown Gateway District4 + acre site.Mixed use zoning Town sewer.617.529.8616

East Wareham\$759,000Commercial office building with 10 units, 38parking spaces, and water views.Doug Azarian508.360.4600