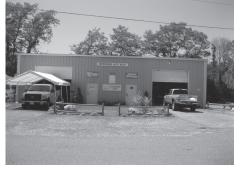

Plymouth\$699,000Manomet, 7.1 acres in retail district. Signage in<br/>visible location along Rte 3A.Ben Edgar508.776.2635

Yarmouth Port\$587,0002500 sq ft Auto Business. Equipment included,<br/>spray booth, frame machine, 2 post lift, mig welder.Sandy Clarke413.531.4458