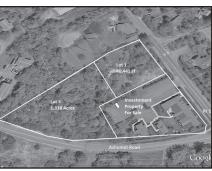

## Wellfleet

Nat Santoro

Partially developed 1.38 acres on Rte 6 w/3,150 sf foundation. Zone C, many uses. Call for details.

508.240.0334

\$399,000

\$115,000 Bourne Office Condo, 1260 sq ft, finished with 4 private offices, kitchen & conference room. 508.776.2635 Ben Edgar