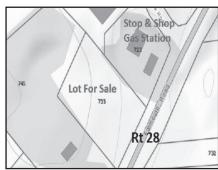

508.240.0334 Bill Lean

**Hyannis** 

\$447,000

Existing lodging business and real estate. Licensed for 12 boarders and 3 additional apartments.

508.737.1322 John Callahan

Mashpee

\$390,000

1.34 acres of land on Route 28, next to Stop & Shop gas station.

508.776.2635 Ben Edgar

**Harwich Port** 

\$150,000

Business only: 100 seat restaurant & bakery, Harwich Port Center, High Visibility! Call for details.

Bill Lean 508.240.0334

Mashpee

\$11.15/sf

1,183 sq ft Industrial Warehouse with (2) 14' roll-up doors. \$11.15 sq ft.