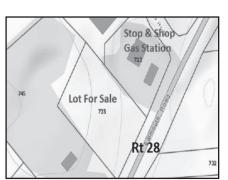

# Ben Edgar

\$5,417 NNN Orleans For Lease: Center of town, walkby traffic, highest visibility. 3320 sqft& 2120 sq ft basement. Nat Santoro 508.240.0334

Mashpee \$390,000 1.34 acres of land on Route 28, next to Stop & Shop gas station.