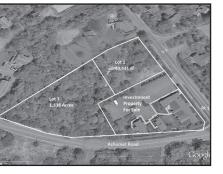

\$350,000 Mashpee Mashpee Main Street 2 Lots 40,441 of Commercial Land. 98,738 SF.

Ben Edgar

508.776.2635

**Harwich Port** \$260,000 Highly visible commercial zone .78 acre lot with 1-3 unit 1,250 sq ft building, separately metered. Bill Lean 508.240.0334