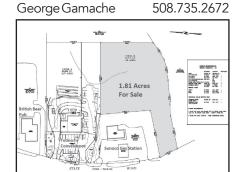

#### \$345,000 Plymouth 1.81 acres of General Business Land On Route 3A, just off Exit 2 of Rt 3.

Ben Edgar

508.776.2635

George Gamache 508.735.2672

Consultative Approach to Commercial Real Estate and Businesses