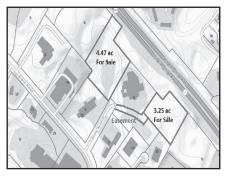

Nat Santoro 508.240.0334

Plymouth From \$629,000

Plymouth Industrial Park, 2 lots 3.25 ac for \$629,000 and 4.48 ac for \$849,000.

Ben Edgar 508.776.2635

Hyannis \$447,000

Existing lodging business and real estate. Licensed for 12 boarders and 3 additional apartments.